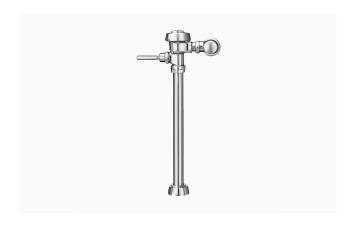

#### **DESCRIPTION**

6.5 gpf, Polished Chrome Finish, Top Spud, Single Flush, Front of Valve Handle, 1 Offset, Offset Vacuum Breaker, Royal® Exposed Manual Service Sink Flushometer.

#### **DETAILS**

Flush Volume: 6.5 gpf (24.6 Lpf)Finish: Polished Chrome (CP)

• Valve: Diaphragm

• Valve Body Material: Semi-red Brass

Fixture Type: Service Sink
Fixture Connection: Top Spud
Rough-In Dimension: 24" (610mm)
Spud Coupling: 1 ½" (38mm)
Supply Pipe: 1" (25mm)

Handle: Front of Valve (H)Vacuum Breaker: Offset (O)

• Offset: 1 (1-OFST)