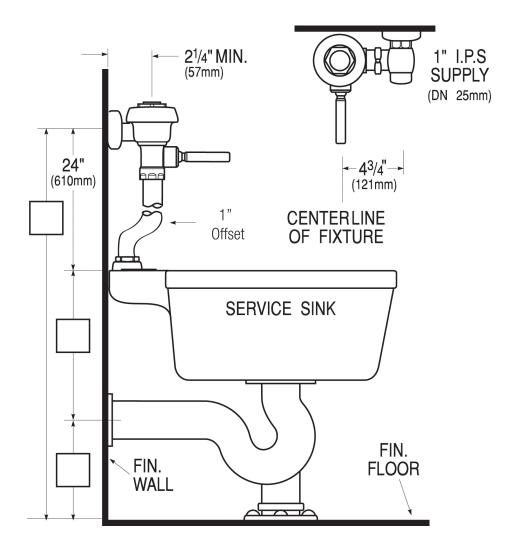

#### **DETAILS**

Flush Volume: 6.5 gpf (24.6 Lpf)Finish: Polished Chrome (CP)

• Valve: Diaphragm

• Valve Body Material: Semi-red Brass

Fixture Type: Service Sink
Fixture Connection: Top Spud
Rough-In Dimension: 24" (610mm)
Spud Coupling: 1 ½" (38mm)
Supply Pipe: 1" (25mm)

# **ROUGH-IN**